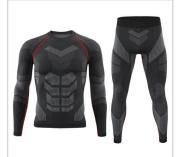

# **MEN'S** COLLECTION

Sweat Shirt

Trench Coat

Cardigan

**Formal Shirt** 

## **MEN'S COLLECTION**

**College Jacket** 

Hoodie

Padded Jacket

**Thermal Ware** 

**Sports Clothe** 

**Sweat Pant** 

Shorts